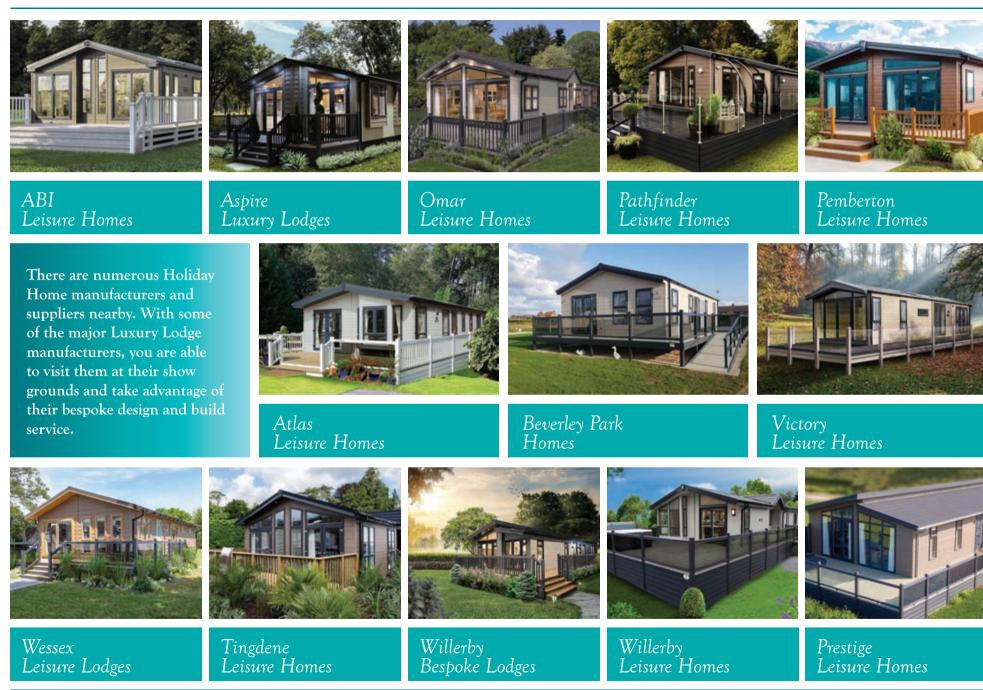

rnal and external build components.

ABI Harrogate Lodge

41x20 '2' Bedroom







Pemberton Rivendale Lodge

44x22 '2' Bedroom

Pemberton Glendale Lodge

44x22 '2' Bedroom















#### Luxury Super Lodges

#### Prestige Casa Di Lusso

46x22 '2' Bedroom



Prestige Bella Vista

46x22 '2' Bedroom



BS 3632 (2015) Residential Specification

For those who are looking to use their holiday home all year round. It is built to be suitable for all year round occupancy including the winter periods due to its enhanced build qualities, including thermal insulation and both internal and external build components.

Prestige Samphire

46x22 '2' Bedroom

#### Prestige Foresters

45x22 '2' Bedroom

Wessex Spinney Lodge 45x20 '2' Bedroom























#### Major Manufacturers Collections



18 (r£()

# Why not pay us a visit...

- Dacre Lakeside Park & Coneygarth Lakes and Lodges
  - Starr Carr Lane
  - Brandesburton
  - East Yorkshire
  - YO25 8RT
- **\$** 01964 542250
- 07764 200010
- 🔀 sales@resortleisure.co.uk
- ♂ www.coneygarthlakesandlodges.co.uk

#### COMING FROM THE SOUTH AND WEST

Head towards Hull and Beverley on the M62. Take the exit for the A1034 towards South Cave. Turn right onto the B1230 and follow the road into Beverley. Turn left onto the A164 (Lairgate) and then right onto A1174 (Hengate). Follow the A1174 out of Beverley and continue onto the A1035, then head onto the A165 until the Brandesburton roundabout. Take the first exit onto New Road/Starcarr Lane up to the entrance for Brandesburton village on your right with the entance for Dacre Lakeside Park