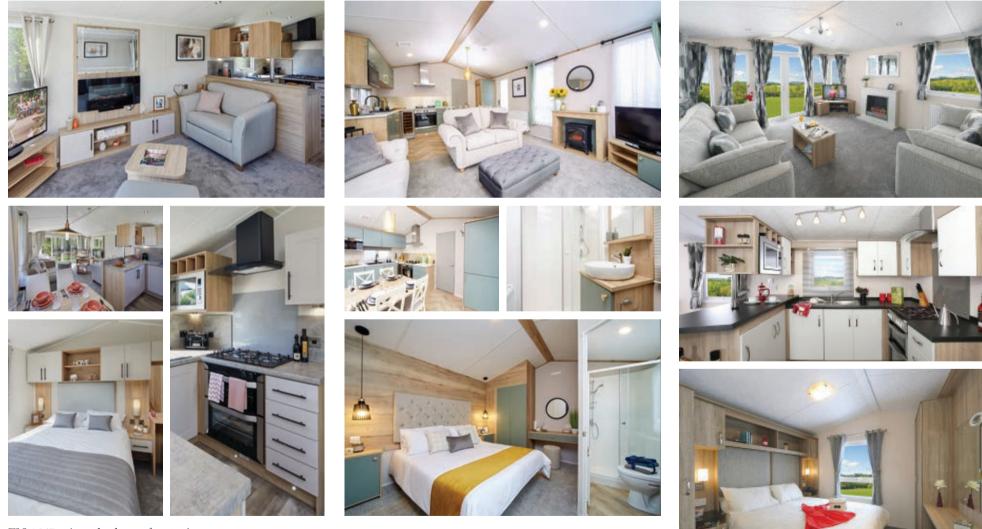

#### A small selection of Holiday Homes available for sale

#### Willerby Manor

38x12 '2' Bedroom

#### Atlas Heritage

38x12 '2' Bedroom

#### Europa Mulberry Neo

38x12 '2' Bedroom

**EN 1647** – (standard specification) The NCC European EN Industry wide regulation for the manufacturing of Holiday Homes. This specification means that your holiday home is suitable for seasonal and holiday occupation. Atlas Debonair

38 x 12 '2' Bedroom

#### ABI Beverley

38x12 '2' Bedroom

Willerby Sierra 38x12 '2' Bedroom