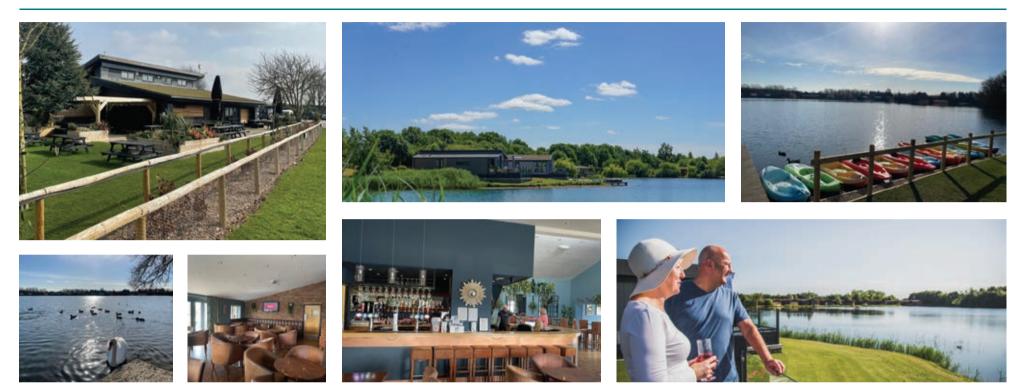

#### Things to do around the parks

Holiday Home owners at both our resorts are able to enjoy a tranquil, lakeside setting combined with stunning lake views. At Dacre Lakeside Park we have an abundance of water sports available on the main lake, fishing, 7 hole pitch and putt golf course, tennis courts and nearby bowls. 2022 saw the introduction of our fabulous NEW outdoor adventure golf and foot golf courses for all the family to enjoy. You can dine out at 'Berts', our very own lakeside café/pizzeria restaurant with a fabulous vantage point from its glass frontage overlooking the main lake. For those of you who enjoy a refreshing drink, you will find a warm welcome in our bar and reception area. There are endless activities nearby making sure there is plenty to do for all the family, or you may simply wish to relax and unwind at your Holiday Home.