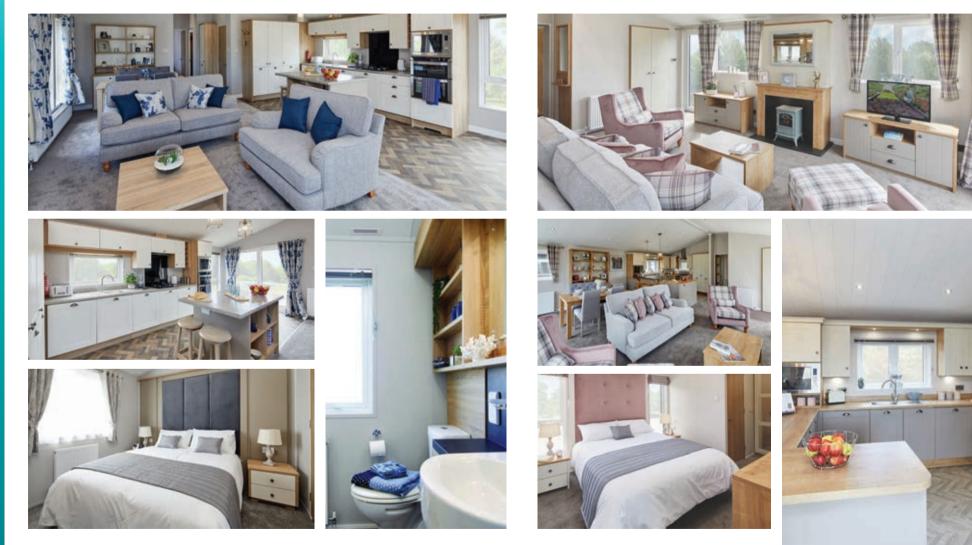

#### A small selection of Holiday Homes available for sale

#### Willerby Manor

38x12 '2' Bedroom

#### Atlas Heritage

38x12 '2' Bedroom

#### Europa Mulberry Neo

38x12 '2' Bedroom

**EN 1647** – (standard specification) The NCC European EN Industry wide regulation for the manufacturing of Holiday Homes. This specification means that your holiday home is suitable for seasonal and holiday occupation. Atlas Debonair

38 x 12 '2' Bedroom

#### ABI Beverley

38x12 '2' Bedroom

Willerby Sierra 38x12 '2' Bedroom