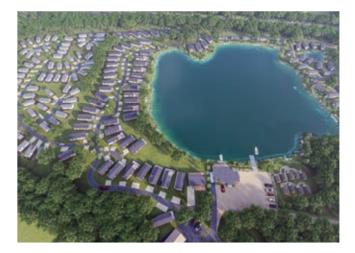

#### Find out more about our New Holiday Home Development at Dacre Lakeside Park

Our latest development is at Dacre Lakeside Park in the pretty East Yorkshire village of Brandesburton, just 15 minutes from the Yorkshire Coast.

With a stunning selection of holiday homes, single unit lodges, and luxury lodges to suit all tastes and budgets, you're sure to find something you'll love in our picturesque setting.

As the name suggests, Dacre Lakeside Park has a beautiful lake as its centrepiece, with a wide selection of things to do onsite including a clubhouse, Bert's Pizzeria & Café, adventure golf, foot golf, a gelato kiosk, and tennis courts. Those looking for peace and quiet will find plenty of it away from the activities though, as our spacious site has been thoughtfully planned to maintain an air of tranquility for owners who want to 'get away from it all'.