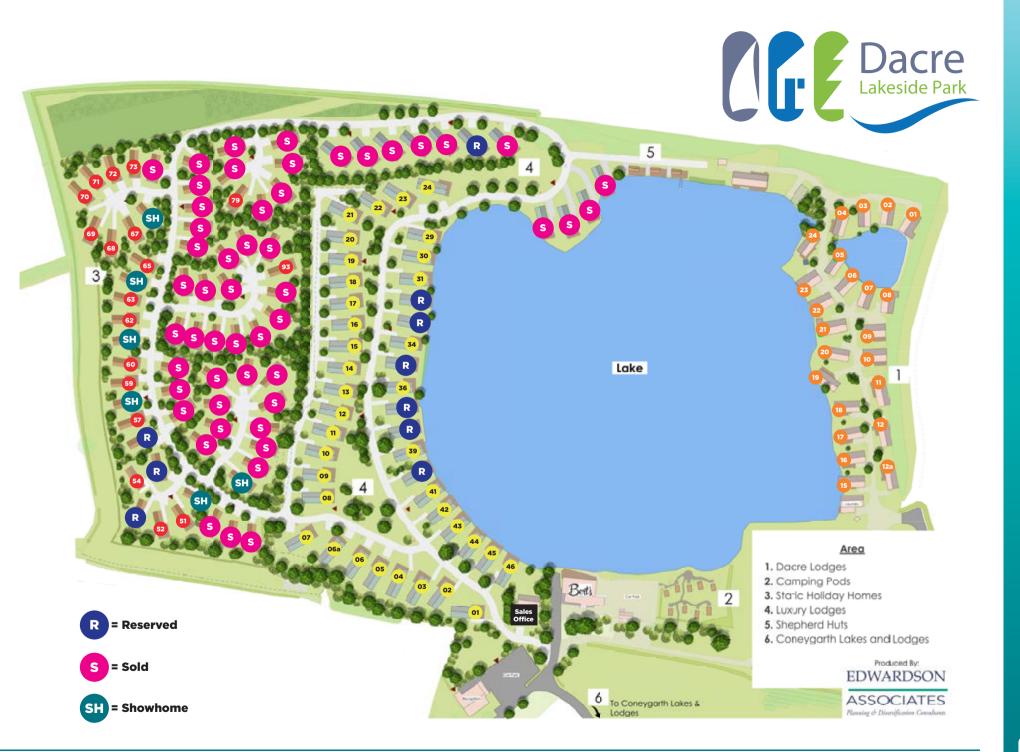

THE REPORT OF A PARTY OF A

Dacre Resort Map

5 GEC

#### Take a look at the many varied settings and facilities that we have at Dacre Lakeside Park

These two fabulous lakeside resorts are a haven of peace and tranquillity, yet only 10 minutes away from the vibrant market town of Beverley and only a short drive way from the bustling seaside resorts of Hornsea, Bridlington and Scarborough.