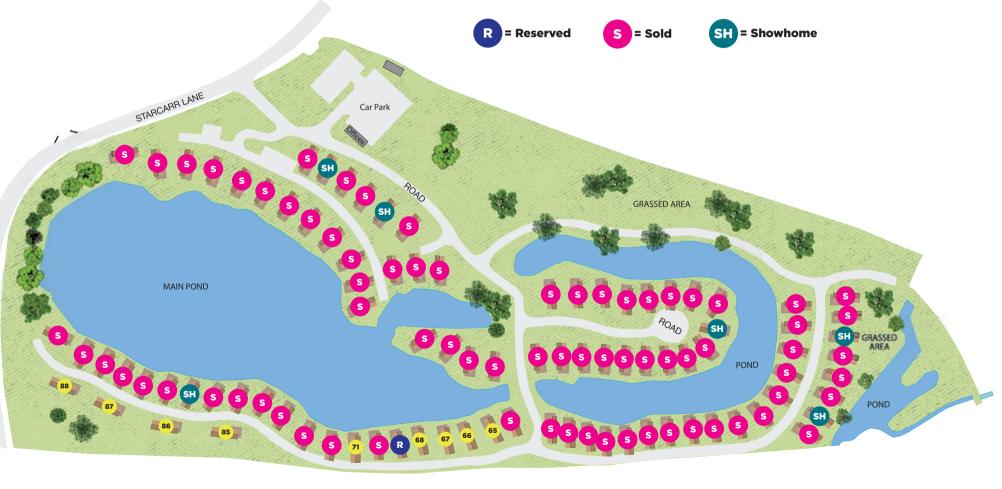

looking for peace and quiet will find plenty of it away from the activities though, as our spacious site has been thoughtfully planned to maintain an air of tranquility for owners who want to 'get away from it all'.







THE REPORT OF A PARTY OF A





Dacre Resort Map

5 GEC

#### Take a look at the many varied settings and facilities that we have at Dacre Lakeside Park



These two fabulous lakeside resorts are a haven of peace and tranquillity, yet only 10 minutes away from the vibrant market town of Beverley and only a short drive way from the bustling seaside resorts of Hornsea, Bridlington and Scarborough.







# **Coneygarth Lakes and Lodges**

#### Take in the stunning lake views and beautiful surroundings at Coneygarth Lakes and Lodges



## **GECONEYGARTH** LAKES AND LODGES



s GE(

#### Things to do around the parks



Holiday Home owners at both our resorts are able to enjoy a tranquil, lakeside setting combined with stunning lake views. At Dacre Lakeside Park we have an abundance of water sports available on the main lake, fishing, 7 hole pitch and putt golf course, tennis courts and nearby bowls. 2022 saw the introduction of our fabulous NEW outdoor adventure golf and foot golf courses for all the family to enjoy. You can dine out at 'Berts', our very own lakeside café/pizzeria restaurant with a fabulous vantage point from its glass frontage overlooking the main lake. For those of you who enjoy a refreshing drink, you will find a warm welcome in our bar and reception area. There are endless activities nearby making sure there is plenty to do for all the f